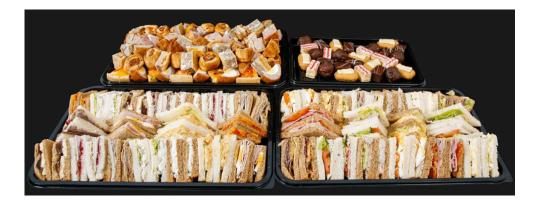

#### 2. Deluxe Buffet - £9.60 + VAT per person

A selection of sandwiches from our Deluxe sandwich platter, one round per person, in brown/white sliced bread.

A selection of home-made savoury pastries including scotch eggs, sausage rolls, quiche and award winning pork pies and hunters pies.

A selection of home made sweets & treats.

Various deluxe fillings to include: rare roast beef mustard mayo and onion, Cajun chicken, coronation chicken, prawns in marie rose sauce, blt with mayo and black pepper, cheese ploughman's, ham ploughman's, speciality cheese and pickles/chutneys and a mixture of the day's sandwich fillings. Minimum 10 people

#### 2. Deluxe Buffet