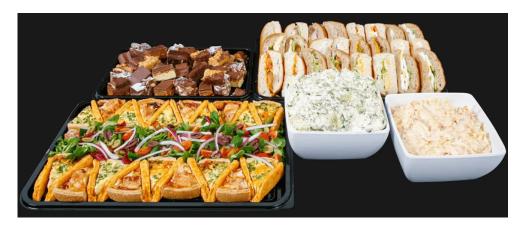

#### 3. Vegetarian Buffet - £8.40 + VAT per person

A selection of sandwiches to include, cheese, egg and fish (one round per person) in brown/white sliced bread. **Please state when ordering if you don't eat fish products.** 

A selection of home made savoury pastries to include goats cheese and red pepper quiche, cheese straws, potato salad, home-made coleslaw and traditional salad.

A selection of home-made sweets and bite sized cakes.

Minimum 10 people

Serviced Offices - Co-working - Meet Clients - Virtual Office - Hot Desks - Room Hire

## 3. Vegetarian Buffet

 $Serviced\ Offices\ -\ {\color{red}\textbf{Co-working}}\ -\ {\color{red}\textbf{Meet}}\ {\color{red}\textbf{Clients}}\ -\ {\color{red}\textbf{Virtual}}\ {\color{red}\textbf{Office}}\ -\ {\color{red}\textbf{Hot}}\ {\color{red}\textbf{Desks}}\ -\ {\color{red}\textbf{Room}}\ {\color{red}\textbf{Hire}}$