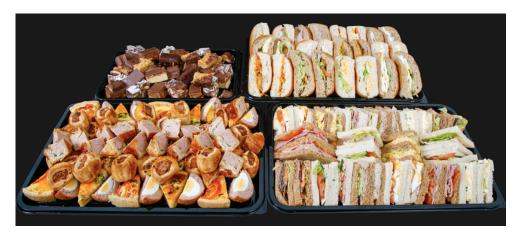

### 1. Standard Buffet - £8.40 + VAT per person

A selection of freshly prepared sandwiches from our standard sandwich platter. One round per person, in brown/white sliced bread.

A selection of home-made savoury pastries including: scotch eggs, sausage rolls, quiche and award winning pork pies.

A selection of home made sweets & treats.

Various standard fillings to include: Roast ham, roast pork, roast beef, roast turkey, roast chicken, egg mayo, boiled egg, tuna mayo, cheese, cheese savoury and crab etc. Minimum 10 people

#### 1. Standard Buffet